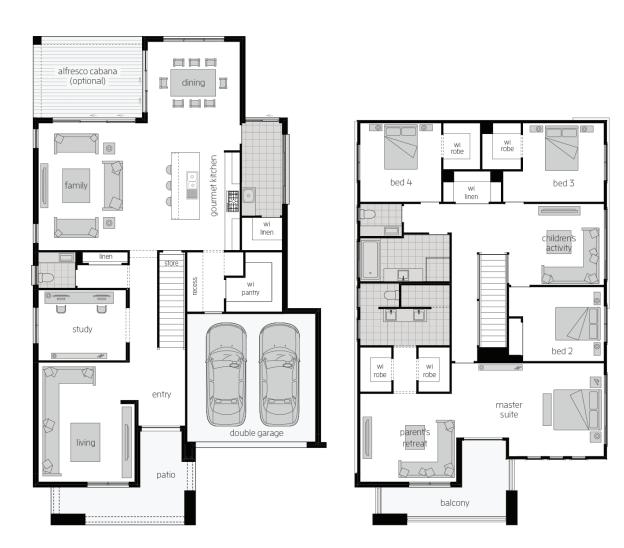

## Saxonvale 40 Three

HAMPTONS C

- ✓ SUPALOC STEEL FRAME AND COLORBOND ROOF
- ✓ ACTRON REVERSE CYCLE DUCTED AIR CONDITIONING
- **✓ LUXURY UPGRADE AND APPLIANCE PACKAGES**
- 7-STAR BASIX PROVISIONS WITH UPGRADED INSULATION
- MULTIPLE FLOORING OPTIONS THROUGHOUT

HouseandLand@mjhgroup.net.au

mcdonaldjoneshomes.com.au

Note: Floorplan shown may not represent packaged facade

\*Conditions apply to all packages: McDonald Jones Homes will provide a construction contract for the house and separately the owners will enter into a contract to purchase land directly from the landowner. This advertised offer is subject to availability, statutory approval and a successful settled land contract. McDonald Jones Homes reserves the right to change prices or inclusions advertised without notice. For more detailed home pricing, including details about the standard inclusions for the house and optional upgrades and variations, please talk to one of our consultants. Images shown in this brochure depict upgraded fixtures, finishes and features including items not supplied by McDonald Jones Homes such as alfresco decking, internal and external fireplaces, window and household furnishings and landscaping. All plans are the copyright works of McDonald Jones Homes Pty Limited ABN 82 003 687 232, Licence number 41628 and no part may be reproduced or copied without prior written consent.