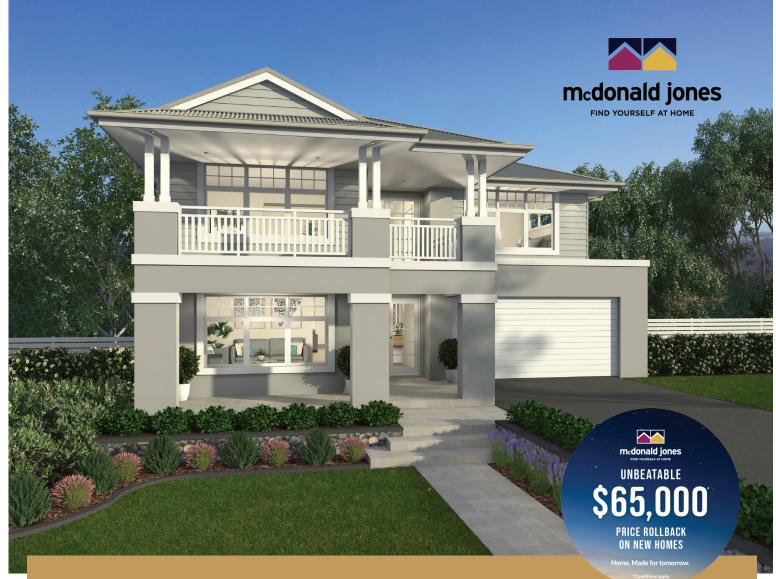

**LOT 30 HAMILTON RISE** 

## \$1,080,000\*

## HOUSE & LAND PACKAGE

## Saxonvale 40 Three

HAMPTONS C

- ✓ SUPALOC STEEL FRAME AND COLORBOND ROOF
- ✓ ACTRON REVERSE CYCLE DUCTED AIR CONDITIONING
- **✓ LUXURY UPGRADE AND APPLIANCE PACKAGES**
- 7-STAR BASIX PROVISIONS WITH UPGRADED INSULATION
- MULTIPLE FLOORING OPTIONS THROUGHOUT