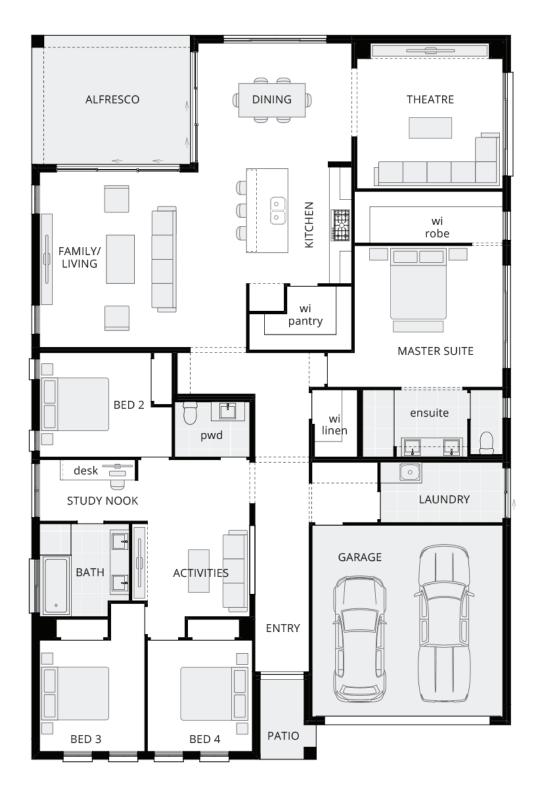

## San Marino Encore

PACIFIC (ENCORE)

- ✓ SUPALOC STEEL FRAME AND COLORBOND ROOF
- ✓ ACTRON REVERSE CYCLE DUCTED AIR CONDITIONING
- **✓ LUXURY UPGRADE AND APPLIANCE PACKAGES**
- 7-STAR BASIX PROVISIONS WITH UPGRADED **INSULATION**
- MULTIPLE FLOORING OPTIONS THROUGHOUT

m 1300 555 382

HouseandLand@mjhgroup.net.au

mcdonaldjoneshomes.com.au

Note: Floorplan shown may not represent packaged facade

\*Conditions apply to all packages: McDonald Jones Homes will provide a construction contract for the house and separately the owners will enter into a contract to purchase land directly from the landowner. This advertised offer is subject to availability, statutory approval and a successful settled land contract. McDonald Jones Homes reserves the right to change prices or inclusions advertised without notice. For more detailed home pricing, including details about the standard inclusions for the house and optional upgrades and variations, please talk to one of our consultants. Images shown in this brochure depict upgraded fixtures, finishes and features including items not supplied by McDonald Jones Homes such as alfressoc decking, internal and external fireplaces, window and household furnishings and landscaping. All plans are the copyright works of McDonald Jones Homes Pty Limited ABN 82 003 687 232, Licence number 41628 and no part may be reproduced or copied without prior written consent.