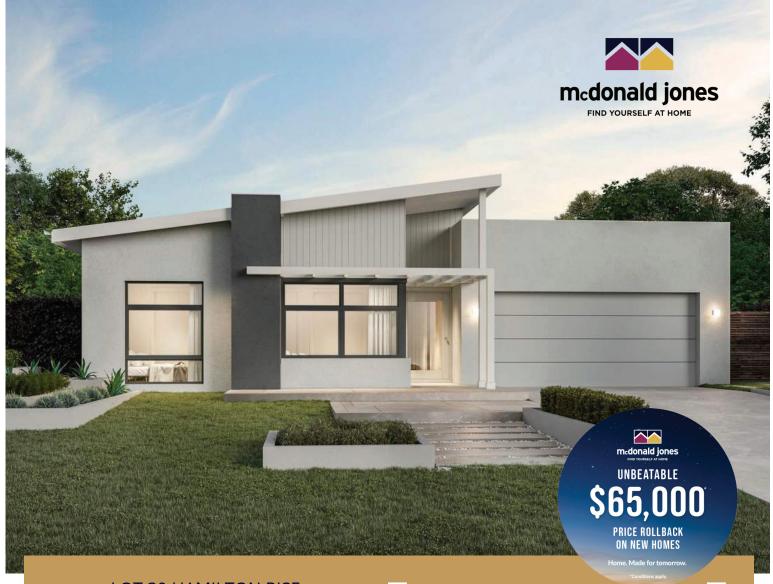

**LOT 30 HAMILTON RISE** 

## \$958,100\*

## San Marino Encore

PACIFIC (ENCORE)

- ✓ SUPALOC STEEL FRAME AND COLORBOND ROOF
- ✓ ACTRON REVERSE CYCLE DUCTED AIR CONDITIONING
- **✓ LUXURY UPGRADE AND APPLIANCE PACKAGES**
- 7-STAR BASIX PROVISIONS WITH UPGRADED **INSULATION**
- MULTIPLE FLOORING OPTIONS THROUGHOUT