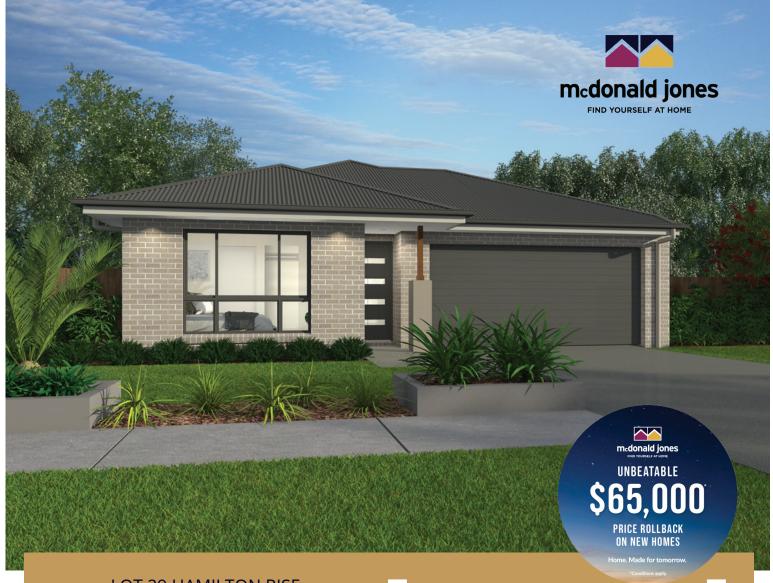

**LOT 29 HAMILTON RISE** 

\$764,900\*

Lucena 12.5m

CLASSIC

- ✓ SUPALOC STEEL FRAME AND COLORBOND ROOF
- ✓ ACTRON REVERSE CYCLE DUCTED AIR CONDITIONING
- **✓ LUXURY UPGRADE & APPLIANCE PACKAGES**
- **▼** 7-STAR BASIX PROVISIONS WITH UPGRADED **INSULATION**
- MULTIPLE FLOORING OPTIONS THROUGHOUT

## **HOUSE & LAND PACKAGE**

- ✓ INTERIOR AND ELECTRICAL DESIGN CONSULTANT
- COMPETITIVE FINANCE AND CONVEYANCING **SOLUTIONS**
- ✓ SOLAR PACKAGES AND MANY OTHER OPTIONS **AVAILABLE**
- PLUS MUCH MORE!

**Building & Design Consultant** Sales