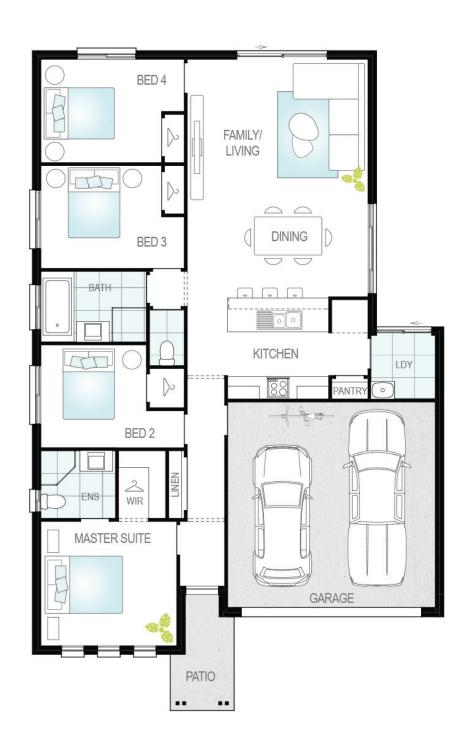

**LOT 29 HAMILTON RISE** 

\$764,900\*

Lucena 12.5m

CLASSIC

- ✓ SUPALOC STEEL FRAME AND COLORBOND ROOF
- ✓ ACTRON REVERSE CYCLE DUCTED AIR CONDITIONING
- **✓ LUXURY UPGRADE & APPLIANCE PACKAGES**
- **▼** 7-STAR BASIX PROVISIONS WITH UPGRADED **INSULATION**
- MULTIPLE FLOORING OPTIONS THROUGHOUT

## **HOUSE & LAND PACKAGE**

- ✓ INTERIOR AND ELECTRICAL DESIGN CONSULTANT
- COMPETITIVE FINANCE AND CONVEYANCING **SOLUTIONS**
- ✓ SOLAR PACKAGES AND MANY OTHER OPTIONS **AVAILABLE**
- PLUS MUCH MORE!

**Building & Design Consultant** Sales

m 1300 555 382

HouseandLand@mjhgroup.net.au

mcdonaldjoneshomes.com.au

Note: Floorplan shown may not represent packaged facade

\*Conditions apply to all packages: McDonald Jones Homes will provide a construction contract for the house and separately the owners will enter into a contract to purchase land directly from the landowner. This advertised offer is subject to availability, statutory approval and a successful settled land contract. McDonald Jones Homes reserves the right to change prices or inclusions advertised without notice. For more detailed home pricing, including details about the standard inclusions for the house and optional upgrades and variations, please talk to one of our consultants. Images shown in this brochure depict upgraded fixtures, finishes and features including items not supplied by McDonald Jones Homes such as alfresco decking, internal and external fireplaces, window and household furnishings and landscaping. All plans are the copyright works of McDonald Jones Homes Pty Limited ABN 82 003 687 232, Licence number 41628 and no part may be reproduced or copied without prior written consent.