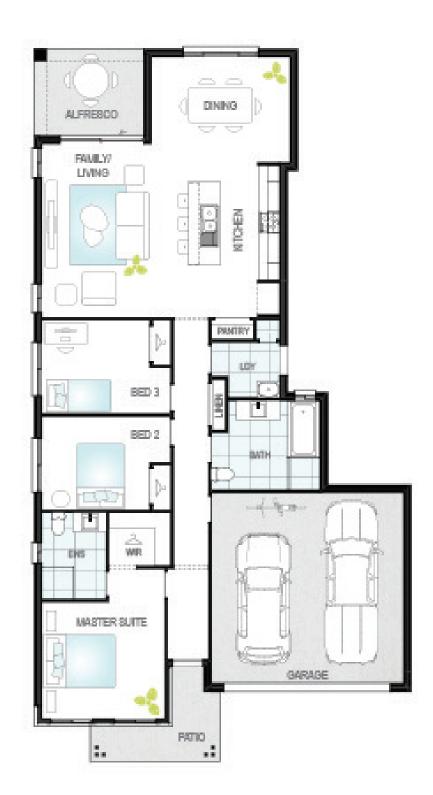

## Zamora One Double Garage

CHIFLEY DG

- ✓ SUPALOC STEEL FRAME AND COLORBOND ROOF
- ✓ ACTRON REVERSE CYCLE DUCTED AIR CONDITIONING
- **✓ LUXURY UPGRADE & APPLIANCE PACKAGES**
- **▼** 7-STAR BASIX PROVISIONS WITH UPGRADED **INSULATION**
- MULTIPLE FLOORING OPTIONS THROUGHOUT

m 1300 555 382

HouseandLand@mjhgroup.net.au

mcdonaldjoneshomes.com.au

Note: Floorplan shown may not represent packaged facade.

\*Conditions apply to all packages: McDonald Jones Homes will provide a construction contract for the house and separately the owners will enter into a contract to purchase land directly from the landowner. This advertised offer is subject to availability, statutory approval and a successful settled land contract. McDonald Jones Homes reserves the right to change prices or inclusions advertised without notice. For more detailed home pricing, including details about the standard inclusions for the house and optional upgrades and variations, please talk to one of our consultants. Images shown in this brochure depict upgraded fixtures, finishes and features including items not supplied by McDonald Jones Homes such as alfresco decking, internal and external fireplaces, window and household furnishings and landscaping. All plans are the copyright works of McDonald Jones Homes Pty Limited ABN 82 003 687 232, Licence number 41628 and no part may be reproduced or copied without prior written consent.