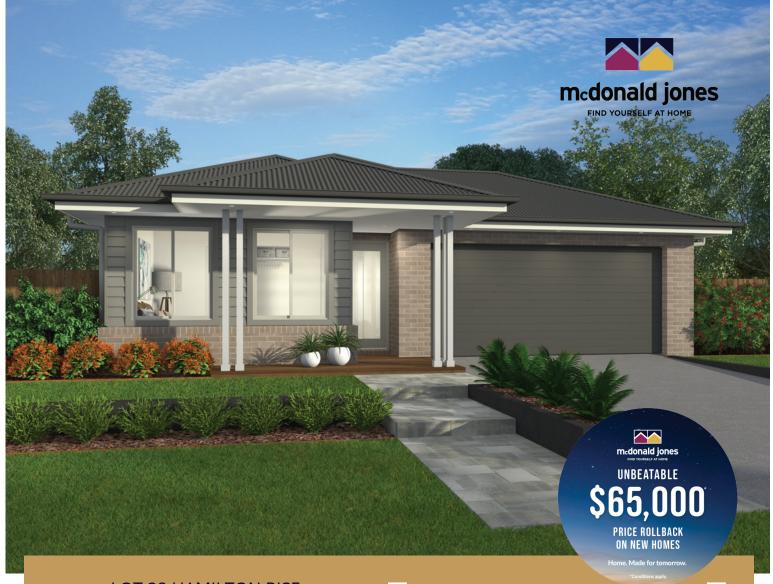

**LOT 28 HAMILTON RISE** 

\$782,000\*

## Zamora One Double Garage

CHIFLEY DG

- ✓ SUPALOC STEEL FRAME AND COLORBOND ROOF
- ✓ ACTRON REVERSE CYCLE DUCTED AIR CONDITIONING
- **✓ LUXURY UPGRADE & APPLIANCE PACKAGES**
- **▼** 7-STAR BASIX PROVISIONS WITH UPGRADED **INSULATION**
- MULTIPLE FLOORING OPTIONS THROUGHOUT

## **HOUSE & LAND PACKAGE**

- ✓ INTERIOR AND ELECTRICAL DESIGN CONSULTANT
- COMPETITIVE FINANCE AND CONVEYANCING **SOLUTIONS**
- ✓ SOLAR PACKAGES AND MANY OTHER OPTIONS **AVAILABLE**
- PLUS MUCH MORE!

**Building & Design Consultant** Sales