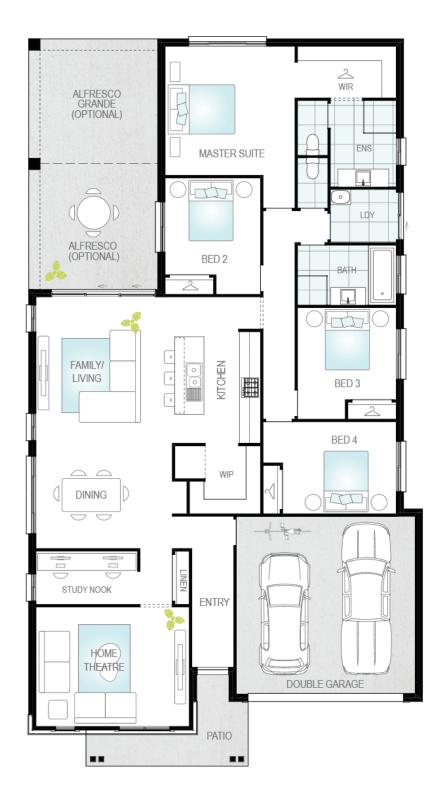

## Ibiza Two

CLASSIC

- ✓ SUPALOC STEEL FRAME AND COLORBOND ROOF
- ✓ ACTRON REVERSE CYCLE DUCTED AIR CONDITIONING
- **✓ LUXURY UPGRADE & APPLIANCE PACKAGES**
- **▼** 7-STAR BASIX PROVISIONS WITH UPGRADED **INSULATION**
- MULTIPLE FLOORING OPTIONS THROUGHOUT

m 1300 555 382

HouseandLand@mjhgroup.net.au

mcdonaldjoneshomes.com.au

Note: Floorplan shown may not represent packaged facade

\*Conditions apply to all packages: McDonald Jones Homes will provide a construction contract for the house and separately the owners will enter into a contract to purchase land directly from the landowner. This advertised offer is subject to availability, statutory approval and a successful settled land contract. McDonald Jones Homes reserves the right to change prices or inclusions advertised without notice. For more detailed home pricing, including details about the standard inclusions for the house and optional upgrades and variations, please talk to one of our consultants. Images shown in this brochure depict upgraded fixtures, finishes and features including items not supplied by McDonald Jones Homes such as alfresco decking, internal and external fireplaces, window and household furnishings and landscaping. All plans are the copyright works of McDonald Jones Homes Pty Limited ABN 82 003 687 232, Licence number 41628 and no part may be reproduced or copied without prior written consent.