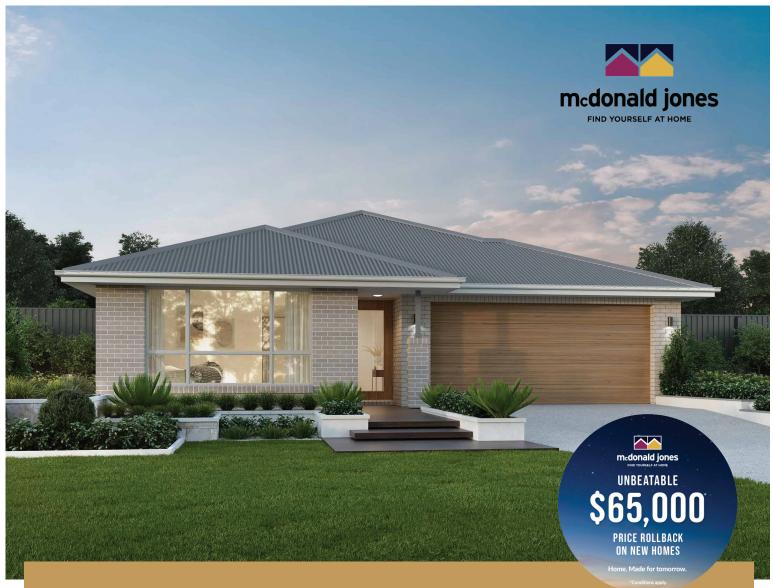

**LOT 28 HAMILTON RISE** 

## \$821,300\*

## Ibiza Two

CLASSIC

- ✓ SUPALOC STEEL FRAME AND COLORBOND ROOF
- ✓ ACTRON REVERSE CYCLE DUCTED AIR CONDITIONING
- **✓ LUXURY UPGRADE & APPLIANCE PACKAGES**
- **▼** 7-STAR BASIX PROVISIONS WITH UPGRADED **INSULATION**
- MULTIPLE FLOORING OPTIONS THROUGHOUT

## **HOUSE & LAND PACKAGE**

- ✓ INTERIOR AND ELECTRICAL DESIGN CONSULTANT
- COMPETITIVE FINANCE AND CONVEYANCING **SOLUTIONS**
- ✓ SOLAR PACKAGES AND MANY OTHER OPTIONS **AVAILABLE**
- PLUS MUCH MORE!

**Building & Design Consultant** Sales