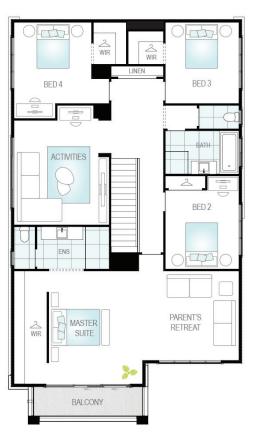

## Enzo Three

VINCENT

- ✓ SUPALOC STEEL FRAME AND COLORBOND ROOF
- ✓ ACTRON REVERSE CYCLE DUCTED AIR CONDITIONING
- **✓ LUXURY UPGRADE AND APPLIANCE PACKAGES**
- **▼** 7-STAR BASIX PROVISIONS WITH UPGRADED **INSULATION**
- MULTIPLE FLOORING OPTIONS THROUGHOUT

m 1300 555 382

HouseandLand@mjhgroup.net.au

mcdonaldjoneshomes.com.au

Note: Floorplan shown may not represent packaged facade

\*Conditions apply to all packages: McDonald Jones Homes will provide a construction contract for the house and separately the owners will enter into a contract to purchase land directly from the landowner. This advertised offer is subject to availability, statutory approval and a successful settled land contract. McDonald Jones Homes reserves the right to change prices or inclusions advertised without notice. For more detailed home pricing, including details about the standard inclusions for the house and optional upgrades and variations, please talk to one of our consultants. Images shown in this brochure depict upgraded fixtures, finishes and features including items not supplied by McDonald Jones Homes such as alfresco decking, internal and external fireplaces, window and household furnishings and landscaping. All plans are the copyright works of McDonald Jones Homes Pty Limited ABN 82 003 687 232, Licence number 41628 and no part may be reproduced or copied without prior written consent.