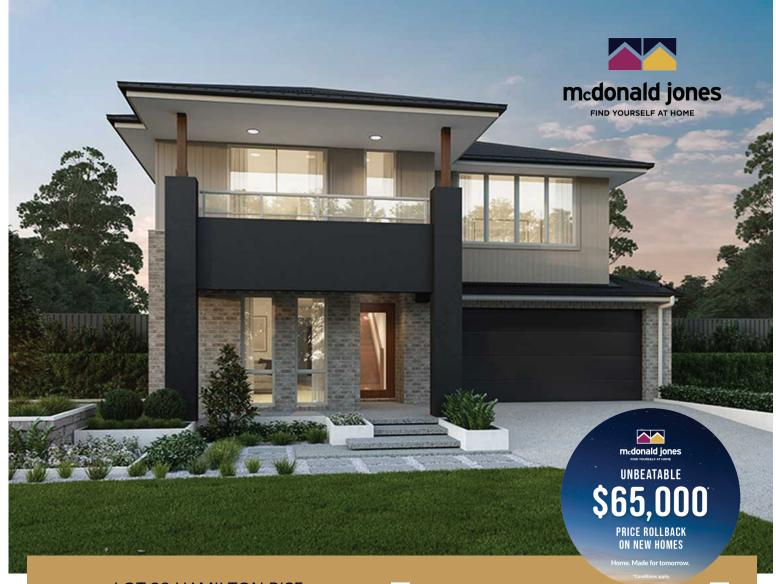

**LOT 28 HAMILTON RISE** 

\$970,600\*

## Enzo Three

VINCENT

- ✓ SUPALOC STEEL FRAME AND COLORBOND ROOF
- ✓ ACTRON REVERSE CYCLE DUCTED AIR CONDITIONING
- **✓ LUXURY UPGRADE AND APPLIANCE PACKAGES**
- **▼** 7-STAR BASIX PROVISIONS WITH UPGRADED **INSULATION**
- MULTIPLE FLOORING OPTIONS THROUGHOUT

## **HOUSE & LAND PACKAGE**

- ✓ INTERIOR AND ELECTRICAL DESIGN CONSULTANT
- COMPETITIVE FINANCE AND CONVEYANCING **SOLUTIONS**
- ✓ SOLAR PACKAGES AND MANY OTHER OPTIONS **AVAILABLE**
- PLUS MUCH MORE!

**Building & Design Consultant** Sales