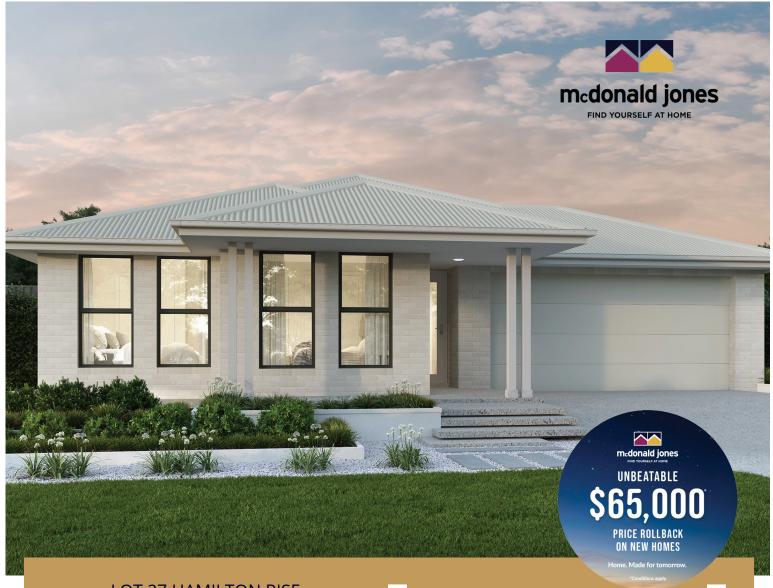

**LOT 27 HAMILTON RISE** 

\$803,800\*

## Toledo

**EVERTON** 

- ✓ SUPALOC STEEL FRAME AND COLORBOND ROOF
- ✓ ACTRON REVERSE CYCLE DUCTED AIR CONDITIONING
- ✓ LUXURY UPGRADE & APPLIANCE PACKAGES
- 7-STAR BASIX PROVISIONS WITH UPGRADED INSULATION
- MULTIPLE FLOORING OPTIONS THROUGHOUT

## HOUSE & LAND PACKAGE

- INTERIOR AND ELECTRICAL DESIGN CONSULTANT
- COMPETITIVE FINANCE AND CONVEYANCING SOLUTIONS
- ✓ SOLAR PACKAGES AND MANY OTHER OPTIONS AVAILABLE
- ✓ PLUS MUCH MORE!

**Building & Design Consultant**Sales