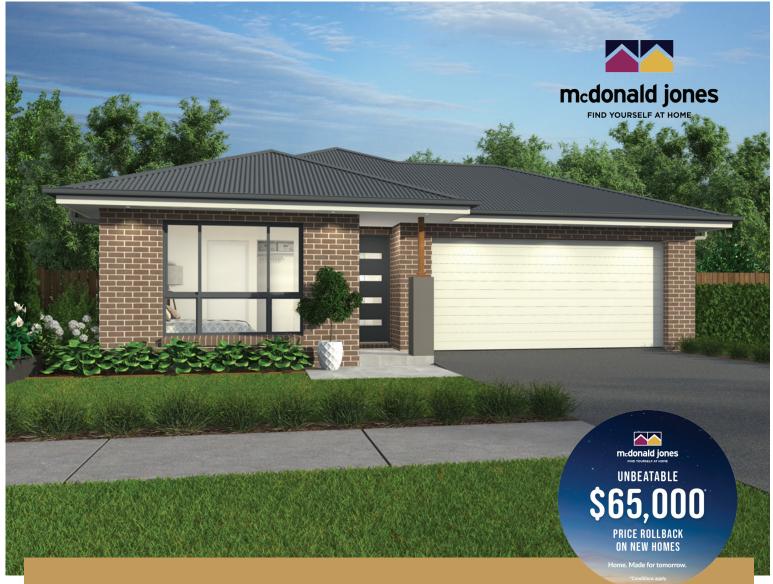

**LOT 27 HAMILTON RISE** 

\$734,300\*

## **HOUSE & LAND PACKAGE**

## Tavira Three Double Garage

**CLASSIC DG** 

- ✓ SUPALOC STEEL FRAME AND COLORBOND ROOF
- ✓ ACTRON REVERSE CYCLE DUCTED AIR CONDITIONING
- ✓ LUXURY UPGRADE & APPLIANCE PACKAGES
- 7-STAR BASIX PROVISIONS WITH UPGRADED **INSULATION**
- MULTIPLE FLOORING OPTIONS THROUGHOUT