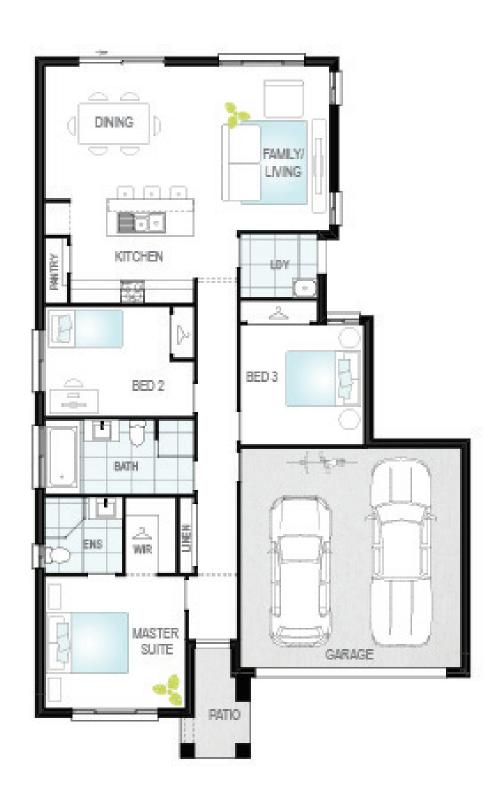

## Tavira Three Double Garage

**CLASSIC DG** 

- ✓ SUPALOC STEEL FRAME AND COLORBOND ROOF
- ✓ ACTRON REVERSE CYCLE DUCTED AIR CONDITIONING
- ✓ LUXURY UPGRADE & APPLIANCE PACKAGES
- 7-STAR BASIX PROVISIONS WITH UPGRADED **INSULATION**
- MULTIPLE FLOORING OPTIONS THROUGHOUT

m 1300 555 382

HouseandLand@mjhgroup.net.au

mcdonaldjoneshomes.com.au

Note: Floorplan shown may not represent packaged facade

\*Conditions apply to all packages: McDonald Jones Homes will provide a construction contract for the house and separately the owners will enter into a contract to purchase land directly from the landowner. This advertised offer is subject to availability, statutory approval and a successful settled land contract. McDonald Jones Homes reserves the right to change prices or inclusions advertised without notice. For more detailed home pricing, including details about the standard inclusions for the house and optional upgrades and variations, please talk to one of our consultants. Images shown in this brochure depict upgraded fixtures, finishes and features including items not supplied by McDonald Jones Homes such as alfresco decking, internal and external fireplaces, window and household furnishings and landscaping. All plans are the copyright works of McDonald Jones Homes Pty Limited ABN 82 003 687 232, Licence number 41628 and no part may be reproduced or copied without prior written consent.