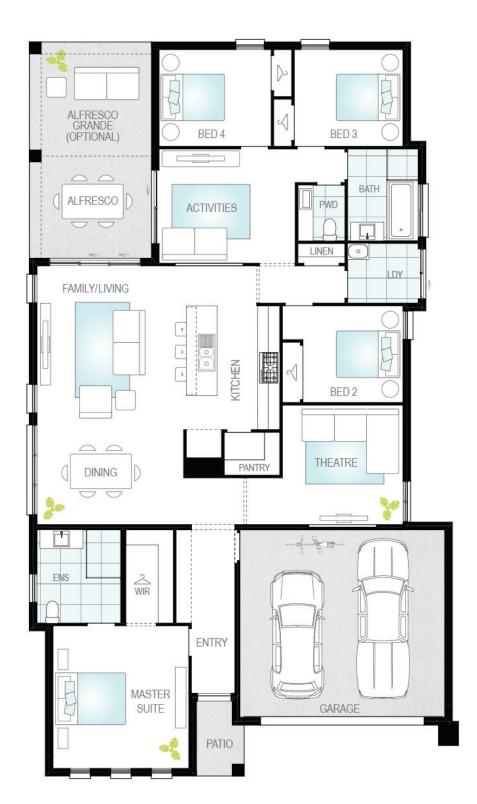

## **DeLorean One Executive**

NORTHPORT

- ✓ SUPALOC STEEL FRAME AND COLORBOND ROOF
- ACTRON REVERSE CYCLE DUCTED AIR CONDITIONING
- **✓ LUXURY UPGRADE AND APPLIANCE PACKAGES**
- **▼** 7-STAR BASIX PROVISIONS WITH UPGRADED **INSULATION**
- MULTIPLE FLOORING OPTIONS THROUGHOUT

## **HOUSE & LAND PACKAGE**

- ✓ INTERIOR AND ELECTRICAL DESIGN CONSULTANT
- COMPETITIVE FINANCE AND CONVEYANCING **SOLUTIONS**
- ✓ SOLAR PACKAGES AND MANY OTHER OPTIONS **AVAILABLE**
- PLUS MUCH MORE!

**Building & Design Consultant** Sales

m 1300 555 382

HouseandLand@mjhgroup.net.au

mcdonaldjoneshomes.com.au

Note: Floorplan shown may not represent packaged facade

\*Conditions apply to all packages: McDonald Jones Homes will provide a construction contract for the house and separately the owners will enter into a contract to purchase land directly from the landowner. This advertised offer is subject to availability, statutory approval and a successful settled land contract. McDonald Jones Homes reserves the right to change prices or inclusions advertised without notice. For more detailed home pricing, including details about the standard inclusions for the house and optional upgrades and variations, please talk to one of our consultants. Images shown in this brochure depict upgraded fixtures, finishes and features including items not supplied by McDonald Jones Homes such as alfresco decking, internal and external fireplaces, window and household furnishings and landscaping. All plans are the copyright works of McDonald Jones Homes Pty Limited ABN 82 003 687 232, Licence number 41628 and no part may be reproduced or copied without prior written consent.