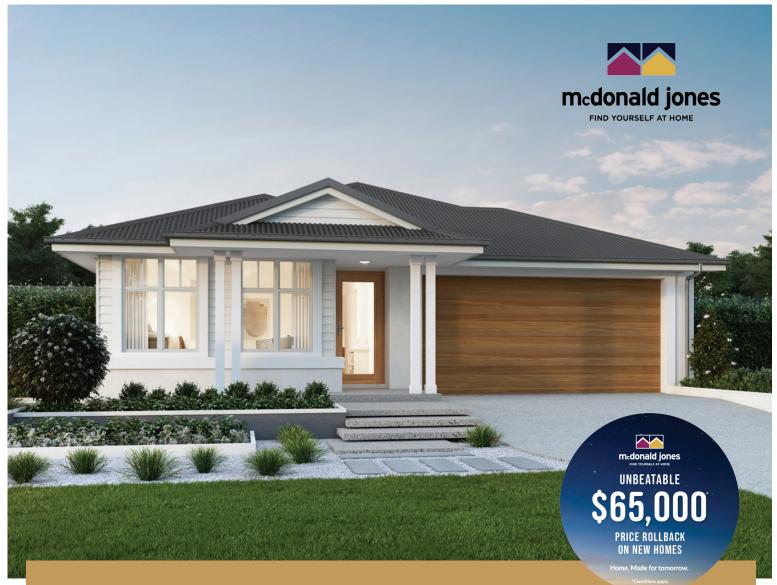

**LOT 25 HAMILTON RISE** 

\$954,900\*

## **DeLorean One Executive**

NORTHPORT

- ✓ SUPALOC STEEL FRAME AND COLORBOND ROOF
- ACTRON REVERSE CYCLE DUCTED AIR CONDITIONING
- **✓ LUXURY UPGRADE AND APPLIANCE PACKAGES**
- **▼** 7-STAR BASIX PROVISIONS WITH UPGRADED **INSULATION**
- MULTIPLE FLOORING OPTIONS THROUGHOUT

## **HOUSE & LAND PACKAGE**

- ✓ INTERIOR AND ELECTRICAL DESIGN CONSULTANT
- COMPETITIVE FINANCE AND CONVEYANCING **SOLUTIONS**
- ✓ SOLAR PACKAGES AND MANY OTHER OPTIONS **AVAILABLE**
- PLUS MUCH MORE!

**Building & Design Consultant** Sales