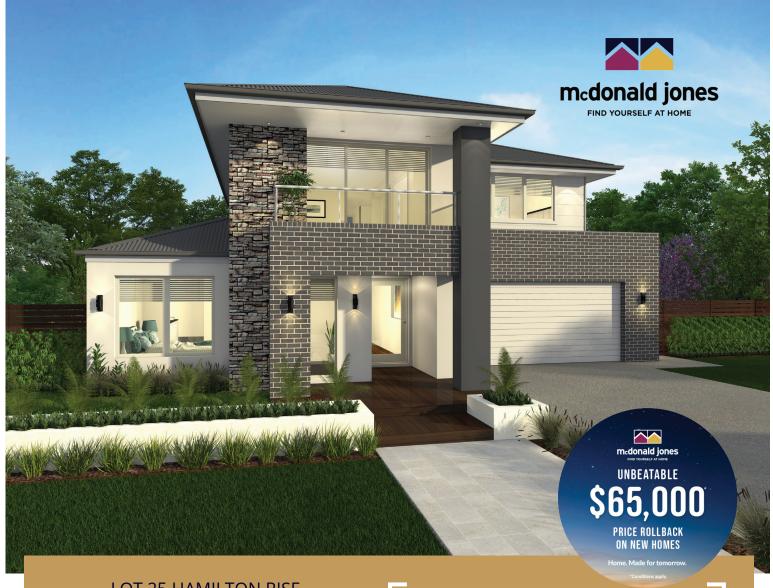

**LOT 25 HAMILTON RISE** 

## \$1,094,400\*

## Avondale 34

**EVOKE** 

- ✓ SUPALOC STEEL FRAME AND COLORBOND ROOF
- ✓ ACTRON REVERSE CYCLE DUCTED AIR CONDITIONING
- **✓ LUXURY UPGRADE AND APPLIANCE PACKAGES**
- **▼** 7-STAR BASIX PROVISIONS WITH UPGRADED **INSULATION**
- MULTIPLE FLOORING OPTIONS THROUGHOUT

## **HOUSE & LAND PACKAGE**

- ✓ INTERIOR AND ELECTRICAL DESIGN CONSULTANT
- COMPETITIVE FINANCE AND CONVEYANCING **SOLUTIONS**
- ✓ SOLAR PACKAGES AND MANY OTHER OPTIONS **AVAILABLE**
- PLUS MUCH MORE!

**Building & Design Consultant** Sales