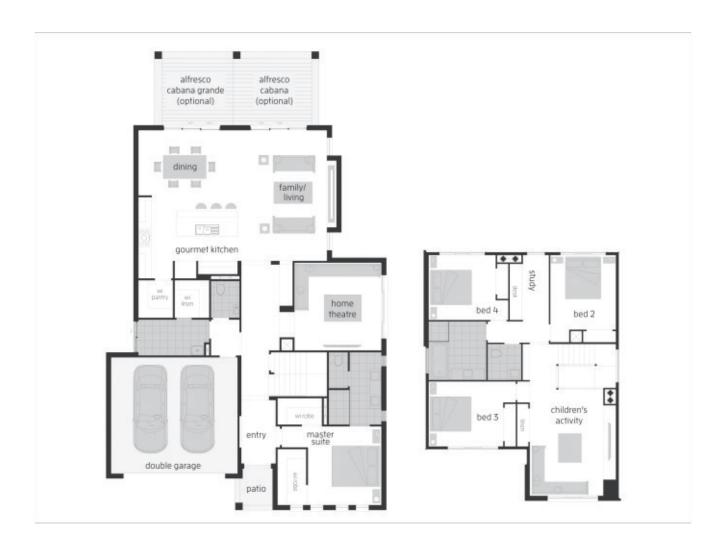

## Avondale 34

**EVOKE** 

- ✓ SUPALOC STEEL FRAME AND COLORBOND ROOF
- ✓ ACTRON REVERSE CYCLE DUCTED AIR CONDITIONING
- **✓ LUXURY UPGRADE AND APPLIANCE PACKAGES**
- **▼** 7-STAR BASIX PROVISIONS WITH UPGRADED **INSULATION**
- MULTIPLE FLOORING OPTIONS THROUGHOUT

m 1300 555 382

HouseandLand@mjhgroup.net.au

mcdonaldjoneshomes.com.au

Note: Floorplan shown may not represent packaged facade

\*Conditions apply to all packages: McDonald Jones Homes will provide a construction contract for the house and separately the owners will enter into a contract to purchase land directly from the landowner. This advertised offer is subject to availability, statutory approval and a successful settled land contract. McDonald Jones Homes reserves the right to change prices or inclusions advertised without notice. For more detailed home pricing, including details about the standard inclusions for the house and optional upgrades and variations, please talk to one of our consultants. Images shown in this brochure depict upgraded fixtures, finishes and features including items not supplied by McDonald Jones Homes such as alfresco decking, internal and external fireplaces, window and household furnishings and landscaping. All plans are the copyright works of McDonald Jones Homes Pty Limited ABN 82 003 687 232, Licence number 41628 and no part may be reproduced or copied without prior written consent.